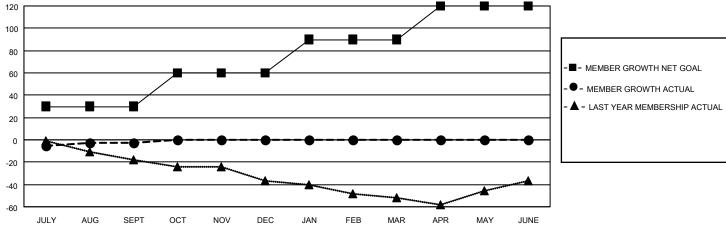

## LOCATION SOUTH CAROLINA

| LOCATION SOUTH CAROLINA |               |             | District 32 C |                       | Results as of: 9/30/2021 |                         |                                                    |
|-------------------------|---------------|-------------|---------------|-----------------------|--------------------------|-------------------------|----------------------------------------------------|
| Clubs                   |               |             |               | Members               |                          |                         |                                                    |
|                         | RESULTS FO    | R 2021-2022 |               | RESULTS FOR 2021-2022 |                          |                         |                                                    |
| QUARTER                 | NEW CLUB GOAL | NEW CLUBS   | DROPPED CLUBS | QUARTER MEMI          | BER GROWTH NET<br>GOAL   | MEMBER GROWTH<br>ACTUAL | DROPPED<br>MEMBERS ACTUAL<br>(including transfers) |
| JULY/AUG/SEPT           | 0             | 0           | 0             | JULY/AUG/SEPT         | 30                       | 43                      | 39                                                 |
| OCT/NOV/DEC             | 0             | 0           | 0             | OCT/NOV/DEC           | 30                       | 0                       | 0                                                  |
| JAN/FEB/MAR             | 1             | 0           | 0             | JAN/FEB/MAR           | 30                       | 0                       | 0                                                  |
| APR/MAY/JUNE            | 0             | 0           | 0             | APR/MAY/JUNE          | 30                       | 0                       | 0                                                  |